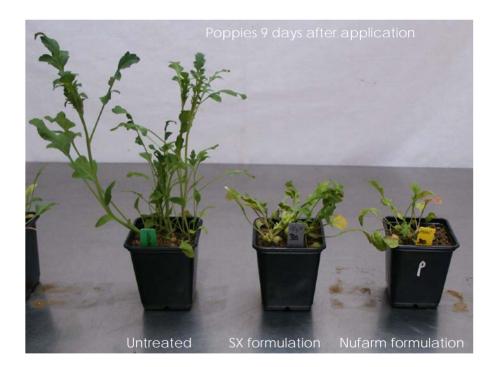

Nufarm MSM showed greater activity in trials than competitor SX formulations

Accurate is an excellent WDG formulation which requires the use of All Clear following use but does not suffer the sedimentation and tank residue issue of early SU formulations